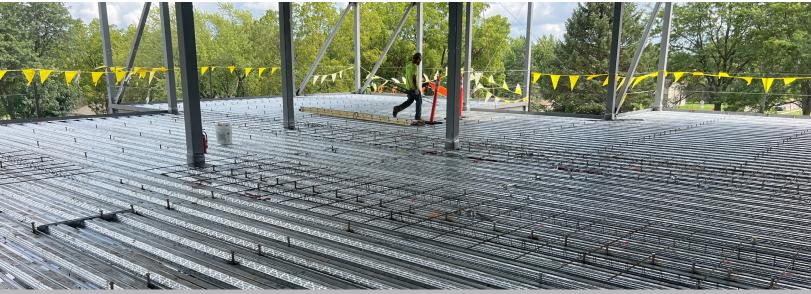

#### Unit F Addition - New Classrooms

- » Metal roof panels are being set and will be ready for EPDM to be installed next month.
- » Steel erection is nearly complete, and second floor deck has been installed and ready for concrete.
- » Rebar was placed on the second floor in preparation of the concrete pour in September.

## **WHAT'S NEXT?**

- » Sectional and coiling doors for Unit C Maintenance and Autos will be delivered and installed at the end of September.
- » Unit F addition concrete floors will be poured the first week of September.
- » Locker room lockers and benches will be delivered and installed at the end of September.
- The basketball hoop, bleachers, and new gym finished wood floor will be delivered at the end of September and should be finished early October.