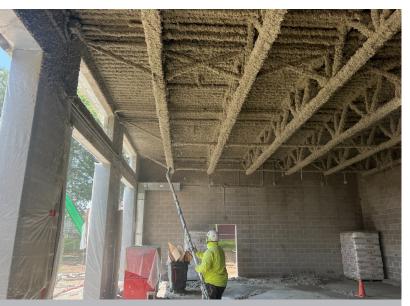

#### Unit C Addition - Maintenance & Autos

- » Fireproofing was applied to the roof joists and wind bracing.
- The exterior brick has been placed and spray foam applied. Windows have also been installed and FRP man doors will be arriving in September.
- » MEPF rough ins were completed in August.

INSTALLING FURNITURE AND CASEWORK

FIREPROOFING APPLIED TO JOISTS

**INSTALLING SHOWER STALL CMU** 

LINIT E STEEL ERECTION