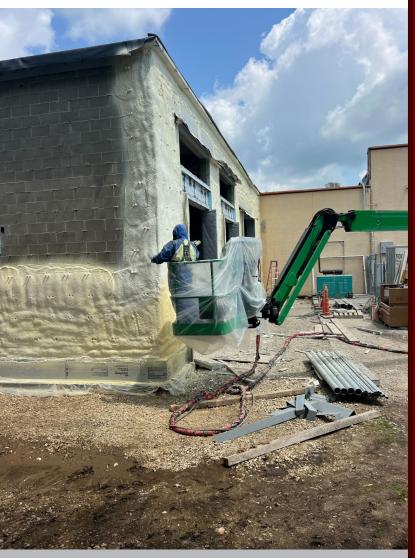

#### Unit C Addition - Maintenance & Autos

- » Fireproofing was applied to the roof joists and wind bracing.
- The exterior brick has been placed and spray foam applied. Windows have also been installed and FRP man doors will be arriving in September.
- » MEPF rough ins were completed in August.