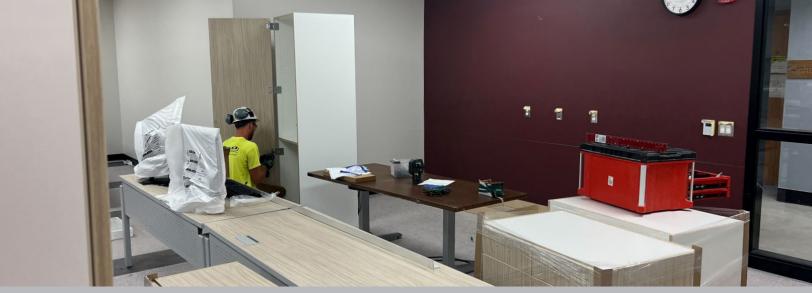

#### Unit C Remodel - Tech Ed.

- The Tech Ed. Classrooms had the windows, LVT, ceilings, casework, markerboards, doors and TVs installed.
- » Woods and Metals shop equipment was reinstalled for the first day of school.
- » A 14' coiling door was installed that connects Woods/ Metals to the Autos addition.

INSTALLING FURNITURE AND CASEWORK

FIREPROOFING APPLIED TO JOISTS

**INSTALLING SHOWER STALL CMU** 

LINIT E STEEL ERECTION