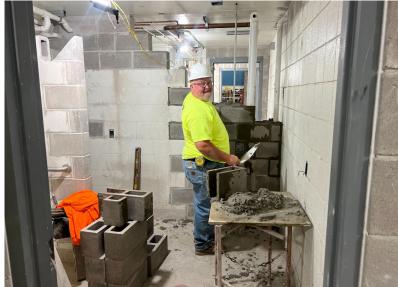

#### Unit B - Small Gym and Locker Rooms

- » All taping and mudding of the drywall has been completed.
- » All walls, tectum, conduit, and HVAC piping has been painted with the school colors.
- » Ceramic tiles in the changing rooms have begun install and will be finished in early September.

INSTALLING FURNITURE AND CASEWORK

FIREPROOFING APPLIED TO JOISTS

**INSTALLING SHOWER STALL CMU** 

LINIT E STEEL ERECTION